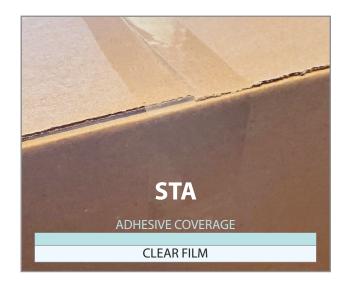

## Look Closer At the Performance Of Your Packaging Tape

STA defines quality by manufacturing packaging tape with scientifically formulated adhesive, applied in a consistent, even thickness. Variations in adhesive coat weight compromises performance of the tape. Without consistency, you risk having a seal that you can't rely on.