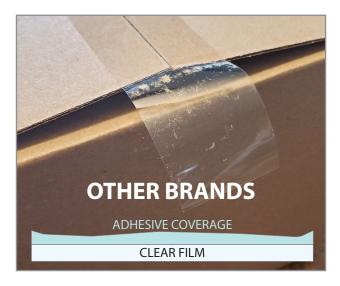

## Look Closer At the Performance Of Your Packaging Tape

STA defines quality by manufacturing packaging tape with scientifically formulated adhesive, applied in a consistent, even thickness. Variations in adhesive coat weight compromises performance of the tape. Without consistency, you risk having a seal that you can't rely on.